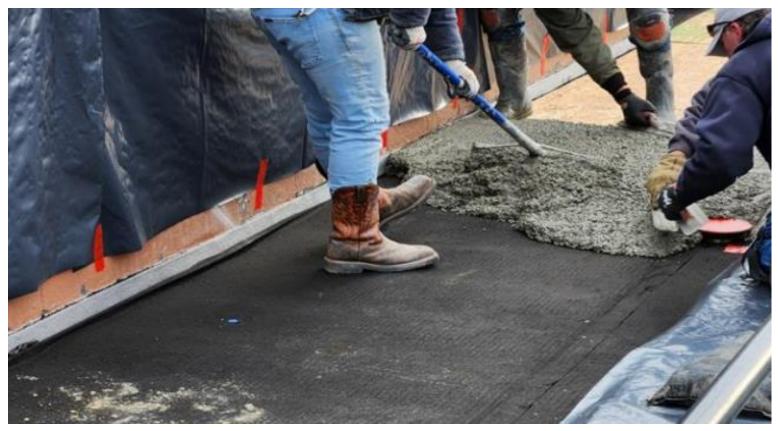

### **Application**

The owner wanted to rehabilitate an area of exterior slab in the 24 year old stadium. The 1.5" unbonded overlay would cover an area approximately 750' long and carry pedestrian traffic. The Technical Services Department of New Enterprise Stone & Lime recommended their proprietary Thin Low Shrinkage Overlay Formulation. It has a successful history in this type of application.