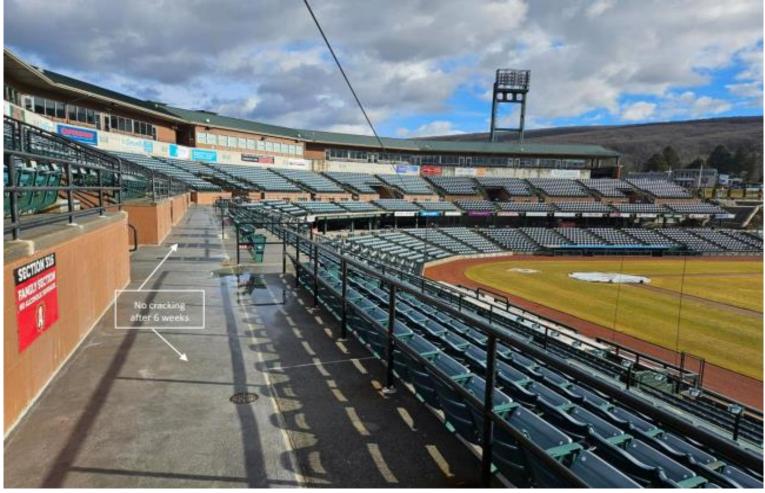

### **Application**

The owner wanted to rehabilitate an area of exterior slab in the 24 year old stadium. The 1.5" unbonded overlay would cover an area approximately 750' long and carry pedestrian traffic. The Technical Services Department of New Enterprise Stone & Lime recommended their proprietary Thin Low Shrinkage Overlay Formulation. It has a successful history in this type of application.