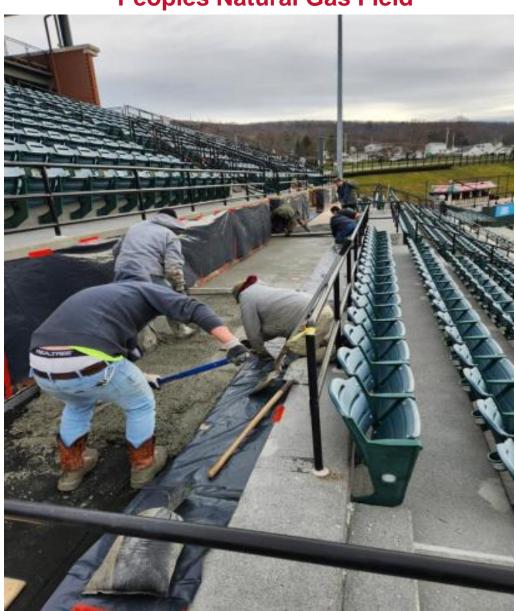

### **Application**

The owner wanted to rehabilitate an area of exterior slab in the 24 year old stadium. The 1.5" unbonded overlay would cover an area approximately 750' long and carry pedestrian traffic. The Technical Services Department of New Enterprise Stone & Lime recommended their proprietary Thin Low Shrinkage Overlay Formulation. It has a successful history in this type of application.

## **Peoples Natural Gas Field**

Altoona Sales Area - Adrian "Ace" Snyder - 814.330.242 Harrisburg & Chambersburg Sales Area - Doug Ramer - 717.387.6044 Lancaster Sales Area - Darryl Keiser - 717.286.5894 Allentown Sales Area - Kert Kerper - 610.587.5822