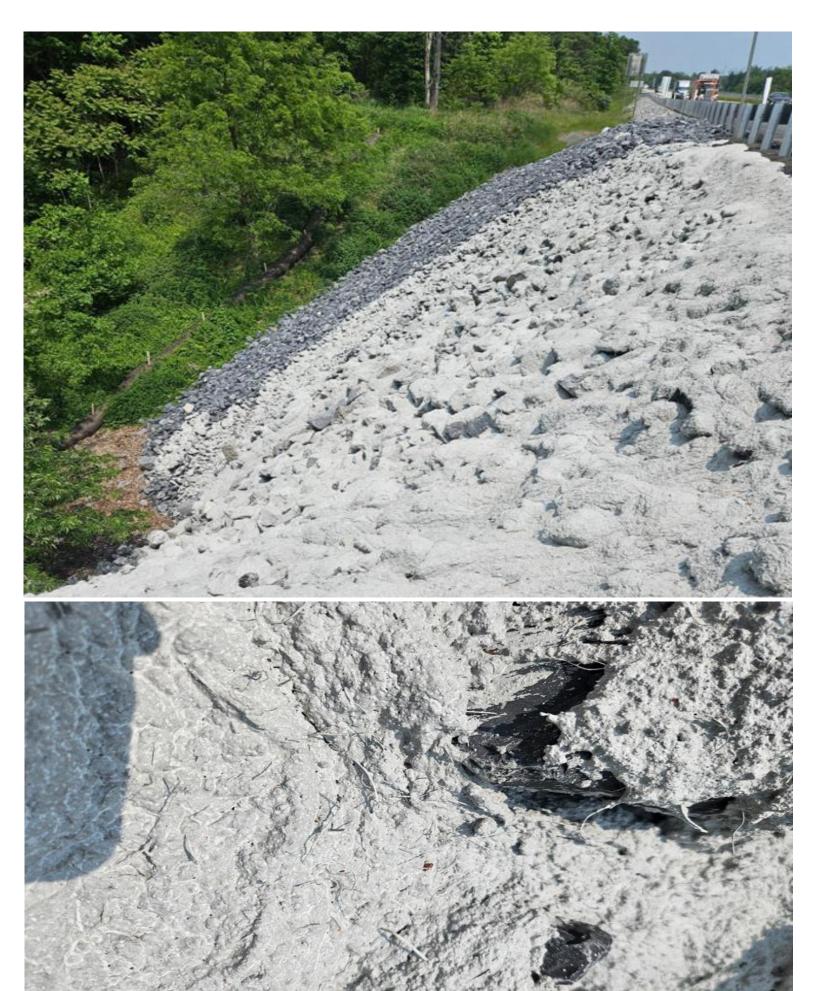

# **Application**

Rip Rap Grout

PA Turnpike was looking for an improved stabilization method for rip rap on a steep slope near the Blue Mountain exit. The recommendation from NESL was a plasticized 1:3 grout with 3 lb/yd3 of MasterFiber MAC 360FF macro synthetic fiber for crack control.