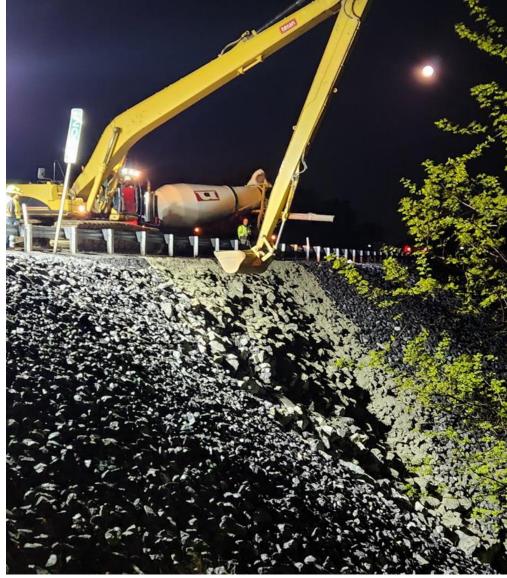

# **Application**

Rip Rap Grout

PA Turnpike was looking for an improved stabilization method for rip rap on a steep slope near the Blue Mountain exit. The recommendation from NESL was a plasticized 1:3 grout with 3 lb/yd3 of MasterFiber MAC 360FF macro synthetic fiber for crack control.